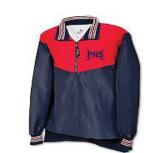

Champion Women's Reversible Pinnie - Neon Green/White \$28.00

Game Sportswear Chesapeake Jacket -Navy/Red/White \$52.00

Holloway Ladies Electrify Short Sleeve Shirt -Graphite Heather \$20.00

Holloway Ladies Electrify Short Sleeve Shirt -Navy Heather \$20.00